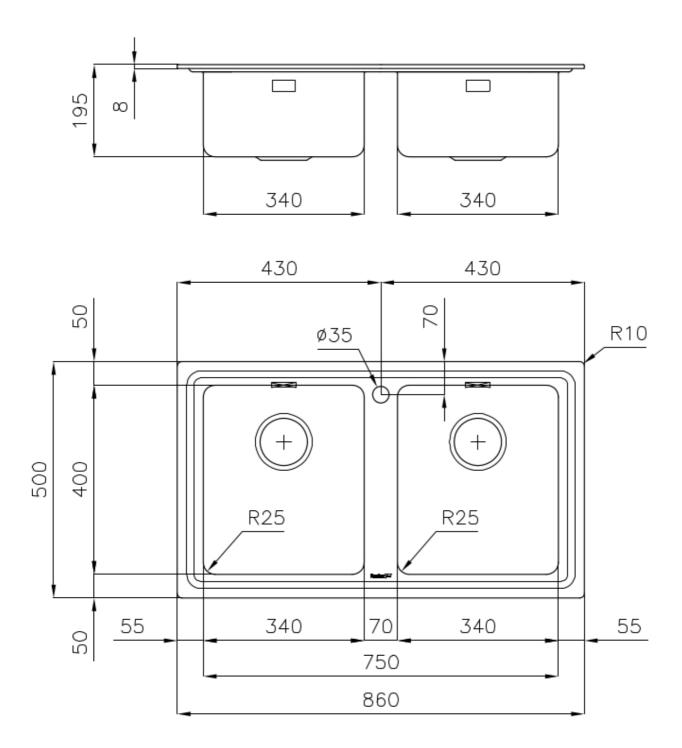

### **DETAILS**

| Edge/Installation Type | Standard (8 mm Edge)                                            |
|------------------------|-----------------------------------------------------------------|
| Finish                 | Foster brushed                                                  |
| Material               | AISI 304 stainless steel                                        |
| Texture                | Foster brushed                                                  |
| Base                   | 80-90 cm                                                        |
| Dimensions             | 860x500 mm                                                      |
| Standard fittings      | Fixing hooks, gasket, drain, overflow and siphon, boxed packing |
| Mixer holes            | 1 standard hole                                                 |
| Built-in hole          | 840 x 480 mm                                                    |
|                        |                                                                 |

| Drainer                   | Yes                                                                                                                                                                                                                                                    |
|---------------------------|--------------------------------------------------------------------------------------------------------------------------------------------------------------------------------------------------------------------------------------------------------|
| Width                     | 86 cm                                                                                                                                                                                                                                                  |
| Bowl dimension            | 340x400 mm - Thickness: 1 mm                                                                                                                                                                                                                           |
| Number of bowls           | 2 bowls                                                                                                                                                                                                                                                |
| Waste fitting             | 3,5" drain                                                                                                                                                                                                                                             |
| FEATURES                  |                                                                                                                                                                                                                                                        |
| 2nd/3rd hole availaible   | The sink can be customized with the execution on request of additional holes, usable for double-hole mixers, for remote controlled drains or for the installation of soap dispensers. The positions are marked on the drawings with dotted line holes. |
| Basket 3,5" waste fitting | The drain is equipped with a large 3.5" drain, with the practical basket cap that prevents the discharge of solid parts.                                                                                                                               |
| Deep bowls                | This bowls reach an important depth, over 20 cm, thanks to the advanced production technology, that can be offer great capiency and practicity in all the washing operations.                                                                          |
| Perimetral overflow       | The overflow is always a security on the Foster sinks that prevents the overflow of water in case of oversights. The perimeter drain solution improves aesthetics thanks to its square and essential shape.                                            |
| Small radius              | Bowls with squared shapes with a modern design and an increased capacity, for a minimal aesthetics connected with an extreme practicity.                                                                                                               |