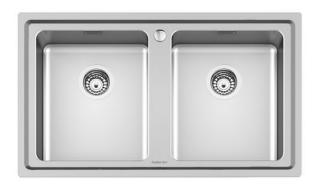

# Sink Evo

Kitchen Sinks Code: 3274 050

### **DETAILS**

| Edge/Installation Type | Standard (8 mm Edge)                                            |
|------------------------|-----------------------------------------------------------------|
| Finish                 | Foster brushed                                                  |
| Material               | AISI 304 stainless steel                                        |
| Texture                | Foster brushed                                                  |
| Base                   | 80-90 cm                                                        |
| Dimensions             | 860x500 mm                                                      |
| Standard fittings      | Fixing hooks, gasket, drain, overflow and siphon, boxed packing |
| Mixer holes            | 1 standard hole                                                 |
| Built-in hole          | 840 x 480 mm                                                    |
|                        |                                                                 |

| Drainer                   | Yes                                                                                                                                                                                                                                                    |
|---------------------------|--------------------------------------------------------------------------------------------------------------------------------------------------------------------------------------------------------------------------------------------------------|
| Width                     | 86 cm                                                                                                                                                                                                                                                  |
| Bowl dimension            | 340x400 mm - Thickness: 1 mm                                                                                                                                                                                                                           |
| Number of bowls           | 2 bowls                                                                                                                                                                                                                                                |
| Waste fitting             | 3,5" drain                                                                                                                                                                                                                                             |
| FEATURES                  |                                                                                                                                                                                                                                                        |
| 2nd/3rd hole availaible   | The sink can be customized with the execution on request of additional holes, usable for double-hole mixers, for remote controlled drains or for the installation of soap dispensers. The positions are marked on the drawings with dotted line holes. |
| Basket 3,5" waste fitting | The drain is equipped with a large 3.5" drain, with the practical basket cap that prevents the discharge of solid parts.                                                                                                                               |
| Deep bowls                | This bowls reach an important depth, over 20 cm, thanks to the advanced production technology, that can be offer great capiency and practicity in all the washing operations.                                                                          |
| Perimetral overflow       | The overflow is always a security on the Foster sinks that prevents the overflow of water in case of oversights. The perimeter drain solution improves aesthetics thanks to its square and essential shape.                                            |
| Small radius              | Bowls with squared shapes with a modern design and an increased capacity, for a minimal aesthetics connected with an extreme practicity.                                                                                                               |